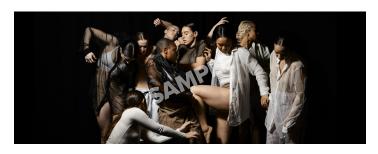

### HERO IMAGE FOR WEBSITE

DIMENSIONS: 1600 px (width) x 600 px (height)
FILE TYPE: JPEG or PNG
MAXIMUM FILE SIZE: 1 MB

Due to the responsiveness of the 14Y website, **an image without copy works best** for the homepage and other landing pages.