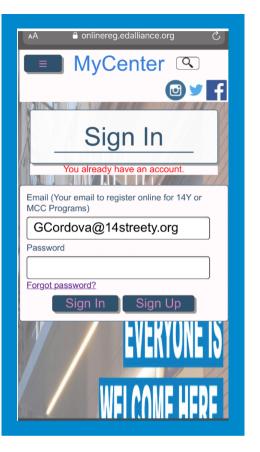

5. If you already have an account with MyCenter because of programs you've taken at 14Y,

Manny Cantor Center, or the EA Art School, you may fill in your email and password and

select "Sign In" and skip to step 10. If you do not have an existing account or do not

7. If an account does not exist you will be directed to create one. Click "I do not have a membership" and fill in all required information.

8. If an account already exists, the system will provide the email address associated with your Member Card Number. You can then submit your password or reset your password by clicking "Forgot Password" and a link will be sent to your inbox. You're ready to proceed to step 10.