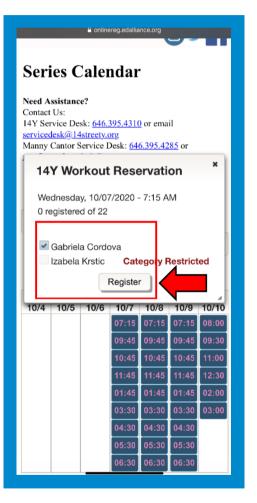

9. Once all your information is completed, click "Sign Up."

10. Once you have created your account or are logged in to your account, you will be redirected to the calendar. Simply click the time slot you would like to reserve. Once you see the pop-up, select the person in the account who would like to make the reservation and click "Register."

Note: If the person who is trying to reserve a Workout Reservation gets a "Category Restricted" notification, please contact servicedesk@14streety.org or call 646-395-4310.

11. You're all set! You should receive two confirmation emails and an email with information to prepare you for your visit.