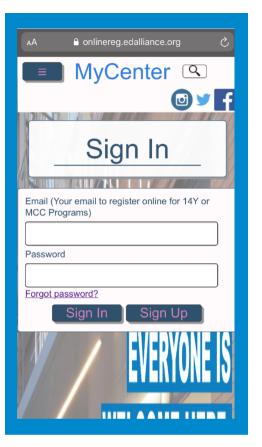

5. If you already have an account with MyCenter because of programs you've taken at 14Y,

Manny Cantor Center, or the EA Art School, you may fill in your email and password and

select "Sign In" and skip to step 10. If you do not have an existing account or do not