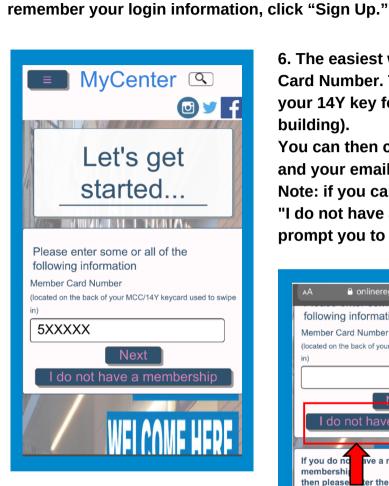

4. A pop-up will appear directing you to login in. Click "Log In To Register"

6. The easiest way to sign up is to enter your Member Card Number. This number is located on the back of your 14Y key fob (what you use to scan into the 14Y building).

You can then click "Next." If the system recognizes you and your email information show up, proceed to step 8. Note: if you cannot locate your key fob, you can select "I do not have a membership" and the system will prompt you to create a login.