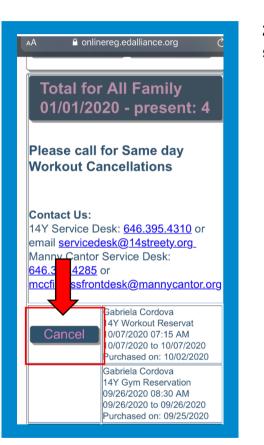

## **HOW TO CANCEL A WORKOUT SESSION**

1. When logged into your account on MyCenter, click "Reserve a Work Out." You'll see "Cancel A Schedule Session," you can then click this to cancel your session.

2. Identify which Workout Session you want to cancel and select "Cancel."

3. Select a reason for canceling and submit. You will receive an email confirmation that you've successfully canceled your reservation.