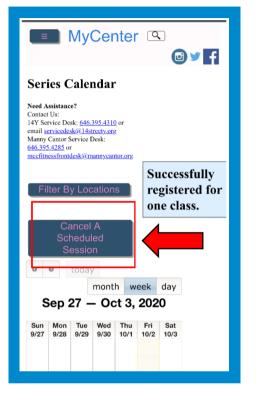

## **HOW TO CANCEL A WORKOUT SESSION**

1. When logged into your account on MyCenter, click "Reserve a Work Out." You'll see "Cancel A Schedule Session," you can then click this to cancel your session.

2. Identify which Workout Session you want to cancel and select "Cancel."