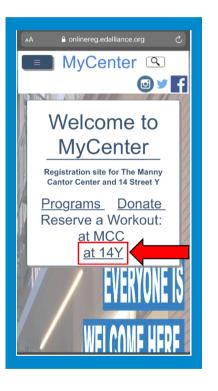

2. You can also Reserve A Workout by clicking "at 14Y" on the home page of MyCenter, the 14Y's online system for most program registration.

3. Select the date and time of the 14Y Workout Reservation

you'd like to secure. Series Calendar Need Assistance? Contact Us: 14Y Service Desk: 646.395.4310 or email servicedesk@14streety.org Manny Cantor Service Desk: 646.395.4285 or mccfitnessfrontdesk@mannycantor.org 14Y Workout Reservation Wednesday, 10/07/2020 - 7:15 AM 0 registered of 22 Log in to Register Sun Mon Tue 10/4 10/5 10/6 10/7 10/8 10/9 10/10 ng·45 06:30