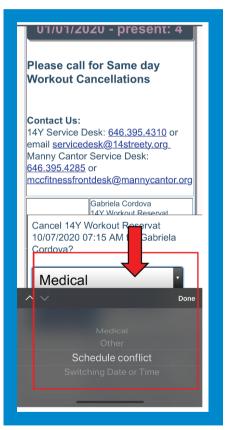

3. Select a reason for canceling and submit. You will receive an email confirmation that you've successfully canceled your reservation.