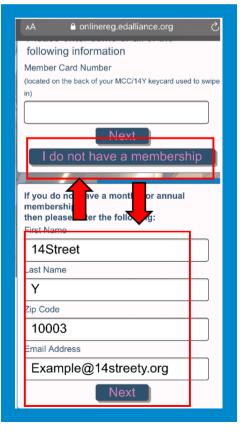

7. If an account does not exist you will be directed to create one. Click "I do not have a membership" and fill in all required information.

8. If an account already exists, the system will provide the email address associated with your Member Card Number. You can then submit your password or reset your password by clicking "Forgot Password" and a link will be sent to your inbox. You're ready to proceed to step 10.