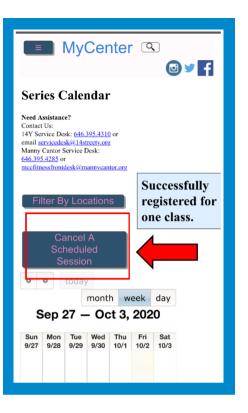

## **HOW TO CANCEL A WORKOUT SESSION**

1. When logged into your account on MyCenter, click "Reserve a Work Out." You'll see "Cancel A Schedule Session," you can then click this to cancel your session.

2. Identify which Workout Session you want to cancel and select "Cancel."